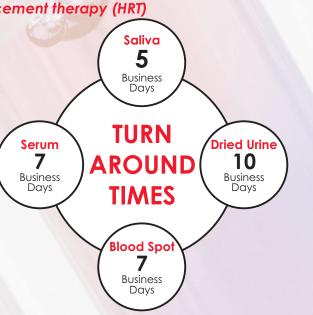

### Please note this guide is for patients who are on hormone replacement therapy (HRT)

### Saliva is ideal for: (Test Codes 1001-1012) pg. 5

- Easy sample collection and is the preferred choice for most cases.
- Assessing "free" (unbound to carrier proteins) hormone levels.
- General hormone screening for both male and female.
- Monitoring hormone replacement therapies given orally, topically, vaginally or via pellets.
- Determining diurnal cortisol levels (4 times during one day) for adrenal function 'Gold standard'

### Blood Spot is ideal for: (Test Codes 1401-1417) pg. 8

- Monitoring all hormone replacement therapies (oral, topical, vaginal, sublingual, pellet)
- Patients who are unable to produce saliva e.g. due to Sjogrens Syndrome.
- Assessing interstitial tissue/capillary hormone levels.

### Dried Urine is ideal for: (Test Codes 1501-1507) pg. 9

- Measuring steroid hormone metabolites -ideal for cancer risk assessments.
- Complex hormone cases as it can measure an extensive range of hormones.
- Assessing nocturnal and diurnal melatonin production.