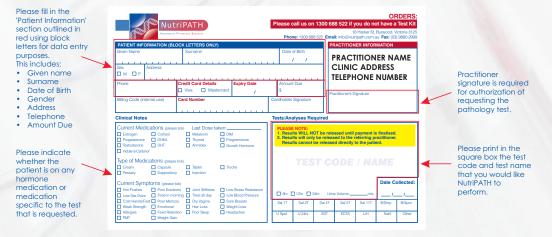

### **Test Request Forms**

NutriPATH requires test request forms for each test to be completed by the healthcare practitioner. Failure to provide a completed test request form may result in either a sample rejection or a delay in test results. Below are the requirements of filling out a NutriPATH request form for your patient.

**A5 Pre-Printed Personalised Request Forms** 

Please fill in the

A4 Medical Software & Online Portal Form