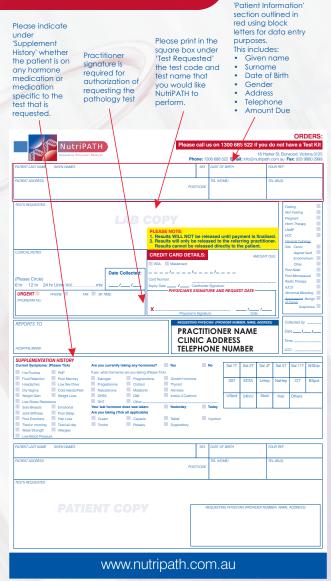

**A5 Pre-Printed Personalised Request Forms** 

Please fill in the

A4 Medical Software & Online Portal Form